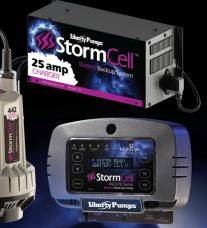

## A Family and Employee Owned Company **Company Cell®** Battery Back-Up Pumps

## Professional-grade protection.

The new **StormCell**<sup>®</sup> series of battery backup pumps from Liberty feature advanced professional-grade chargers, energy efficient pumps for longer run times, and optional **NightEye**<sup>®</sup> wireless technology for remote monitoring through your smart device.

- Available in both standard and wireless connected models
- Professional-grade chargers (10 amp and high-output 25 amp)
- Single and dual battery systems
- Energy efficient DC pump (manufactured in the U.S. by Liberty)