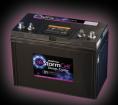

\* Model 442-25A, StormCell<sup>®</sup> Group 31 wet cell batteries. Pump cycling 10 gallons at 10' lift - 4 times per hour.

**NEW! StormCell®** *High Performance Batteries* Now Available from Liberty Pumps