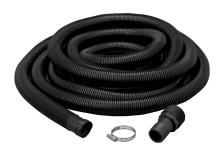

#### **DHK Discharge Hose Kits**

Model DHK-24 1-1/4" x 24' Hose Model DHK-245 1-1/2" x 24' Hose