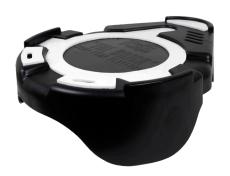

#### "The Brick" Model #4445000

- Fits Liberty Pumps submersible model sump pumps
- Reduces potential jamming from debris, mud and rocks
- Durable ABS material
- Includes strong adhesive tape to attach pump for easy installation
- Raises pump 2.5"
- Maximum fluid temperature 140° F

Not designed for use with solvents or chemicals For case quantities (12) order 44450C0