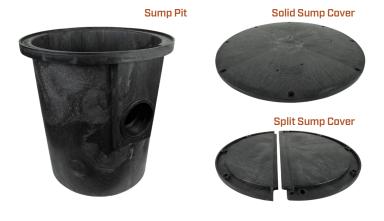

# **Sump Pump Accessories**

- SP1822B Sump Pit 18" x 22"
- SP1830B Sump Pit 18" x 30"
- Durable structural foam construction, smooth wall design
- Includes 4" rubber inlet grommet (unmounted)

### SC18B Sump Pit Cover (Solid)

- 18" Solid cover, polyethylene
- Includes rubber gasket and bolts (radon mitigation acceptable)

## SC18B-S Sump Pit Cover (Split)

- 18" Split cover, polyethylene
- Split design allows for easy access without disconnecting discharge pipe
- Includes rubber gasket and bolts