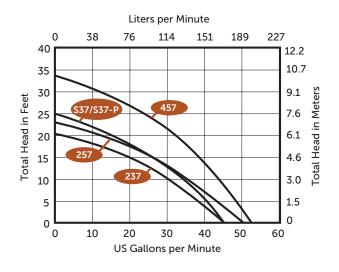

#### Performance Curves

60 Hz, 3450 RPM

#### Models

| 22" MODEL  | 30" MODEL    | SUMP PUMP   | HP  | VOLTS | AMPS |
|------------|--------------|-------------|-----|-------|------|
| SPAC-237   | SPAC30-237   | Model 237   | 1/3 | 11    | 5.2  |
| SPAC-257   | SPAC30-257   | Model 257   | 1/3 | 11    | 5.2  |
| SPAC-S37   | SPAC30-S37   | Model S37   | 1/3 | 11    | 6.5  |
| SPAC-S37-P | SPAC30-S37-P | Model S37-P | 1/3 | 11    | 6.5  |
| SPAC-457   | SPAC30-457   | Model 457   | 1/2 | 11    | 7.3  |