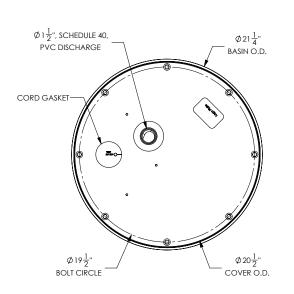

#### Dimensional Data

### A" A" A" DETERMINED IN FIELD Ø 4" INLET (SOLID NO HOLE) DRILLED IN FIELD SP1822B: Ø 16-1/A" BOTTOM DIAMETER SP1830B: Ø 15-3/4"

BOTTOM DIAMETER

SP1822B 22-1/2" overall height SP1830B 31-1/4" overall height