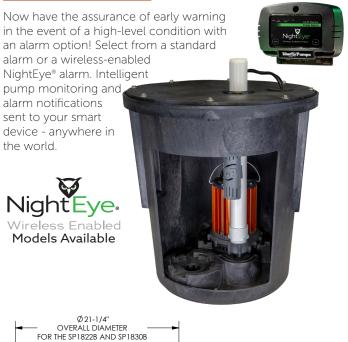

#### **Alarmed Systems**

For 25' cords on 237, 257, or 457 models, add a "-2" suffix to model number. Example SPAC-237-2. For a standard alarm model, add a "-ALM-P1" suffix to model number. Example SPAC-457-ALM-P1. For a Wi-Fi enabled alarm model, add a "ALM-P1-EYE" suffix to model number. Example SPAC-S37-ALM-P1-EYE.