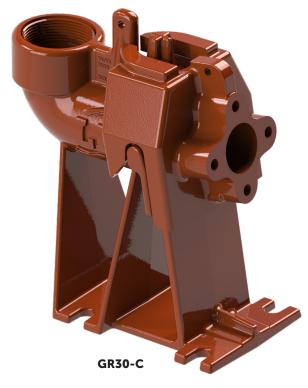

#### Discharge

GR22 - 2" Female NPT GR30 - 3" Female NPT GR30-C - 3" Female NPT

#### Maximum Pump Weight

GR22 – 350 lbs GR30 – 350 lbs GR30-C – 300 lbs

# Dimensional Data - GR30-C - 3"