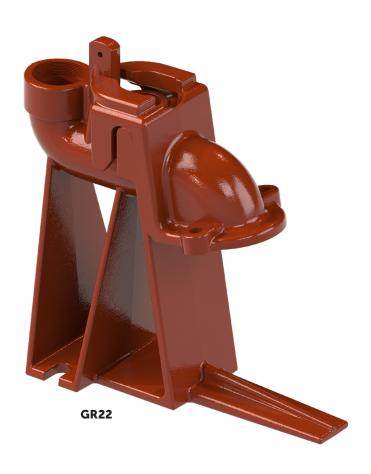

#### Discharge

GR22 - 2" Female NPT GR30 - 3" Female NPT GR30-C - 3" Female NPT

#### Maximum Pump Weight

GR22 – 350 lbs GR30 – 350 lbs GR30-C – 300 lbs

# Dimensional Data - GR22 - 2"

#### **GR22-S**