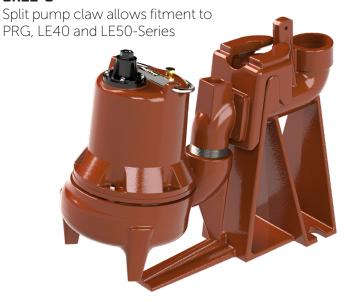

#### **GR22-S**

# Models

| MODEL      | DISCHARGE | SERIES                                                                   |
|------------|-----------|--------------------------------------------------------------------------|
| *GR22-FL   | 2"        | FL50, FL60, FL70, FL100, FL150, FL200                                    |
| *GR22NS-FL | 2"        | XFL50, XFL70, XFL100, XFL150                                             |
| *GR22-LE   | 2"        | LE70, LE100, LEH100, LEH150, LEH200                                      |
| *GR22NS-LE | 2"        | XLE50, XLE70, XLE100, XLE150                                             |
| GR22-S     | 2"        | LE40, LE50, PRG                                                          |
| GR30       | 3"        | LE70, LE100, LEH100, LEH150, LEH200                                      |
| GR30-C     | 3"        | LGV03, LGV05, LGV07, LGH03, LGH05, LGH07, LSGH03, LSGH05, LSGV03, LSGV05 |
| GR30NS     | 3"        | XLE50, XLE70, XLE100, XLE150                                             |