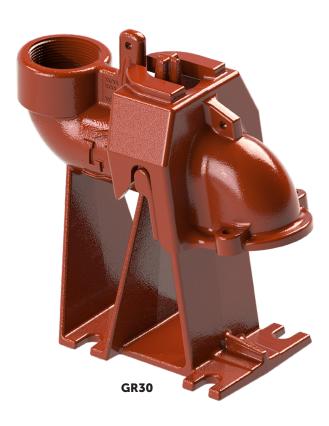

#### Discharge

GR22 - 2" Female NPT GR30 - 3" Female NPT GR30-C - 3" Female NPT

#### Maximum Pump Weight

GR22 – 350 lbs GR30 – 350 lbs GR30-C – 300 lbs

# Dimensional Data - GR30 - 3"