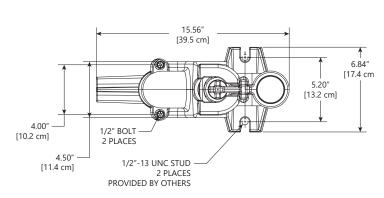

1-1/4" Guide pipe FNPT (guide rail pipe not included)
- Heavy-duty nitrile sealing grommet
- Upper cast iron rail support bracket provided
- Powder coated for corrosion resistance

# Models Available For

FL, LE, LEH, LGH, LGV, LSG300, LSG500, PRG, and X-Series Pumps







# **GR-Series**

# **Specifications**

#### Material

Class 25 Gray Cast Iron (Bronze claw on "NS" models)

#### Weight

GR22 – 38 lbs GR30 – 46 lbs GR30-C – 60 lbs

#### Seal

Heavy Duty Nitrile

#### Rail Size

1-1/4" (Not Included)

#### **Rail Support Bolts**

Stainless Steel

#### Discharge

GR22 - 2" Female NPT GR30 - 3" Female NPT GR30-C - 3" Female NPT

#### Maximum Pump Weight

GR22 – 350 lbs GR30 – 350 lbs GR30-C – 300 lbs

#### **Upper Rail Support**

Class 25 Gray Cast Iron

# Dimensional Data - GR22 - 2"





#### **GR22-S**





# Dimensional Data - GR30 - 3"



# Dimensional Data - GR30-C - 3"





# Models

| MODEL      | DISCHARGE | SERIES                                                                   |
|------------|-----------|--------------------------------------------------------------------------|
| *GR22-FL   | 2"        | FL50, FL60, FL70, FL100, FL150, FL200                                    |
| *GR22NS-FL | 2"        | XFL50, XFL70, XFL100, XFL150                                             |
| *GR22-LE   | 2"        | LE70, LE100, LEH100, LEH150, LEH200                                      |
| *GR22NS-LE | 2"        | XLE50, XLE70, XLE100, XLE150                                             |
| GR22-S     | 2"        | LE40, LE50, PRG