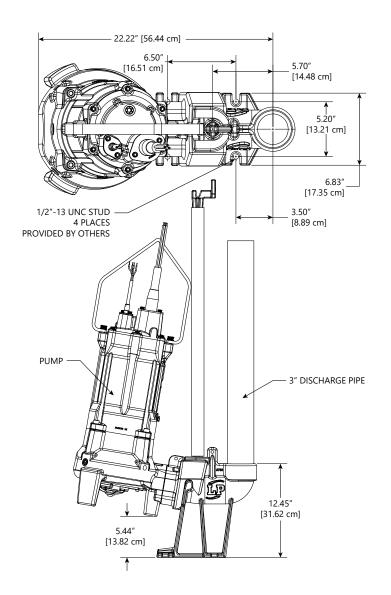

# Dimensional Data - GR22 - 2"

# Dimensional Data - GR30 - 3"

# Dimensional Data - GR30-C - 3"