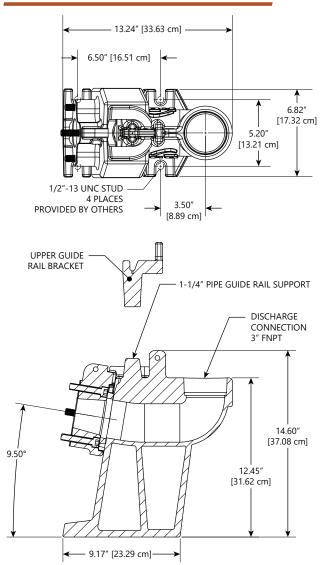

# Dimensional Data - GR22 - 2"

# Dimensional Data - GR30 - 3"

# Dimensional Data - GR30-C - 3"