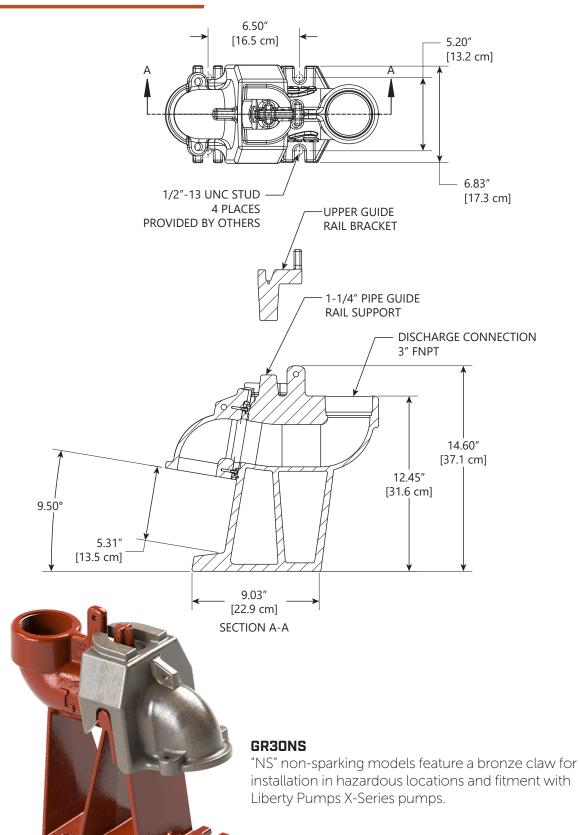

# Dimensional Data - GR30 - 3"

# Dimensional Data - GR30-C - 3"

#### Rail Size

1-1/4" (Not Included)

#### Discharge

GR22 - 2" Female NPT GR30 - 3" Female NPT GR30-C - 3" Female NPT