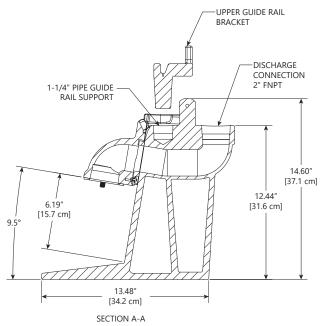

# Dimensional Data - GR22 - 2"

#### Rail Size

1-1/4" (Not Included)

#### Discharge

GR22 - 2" Female NPT GR30 - 3" Female NPT GR30-C - 3" Female NPT